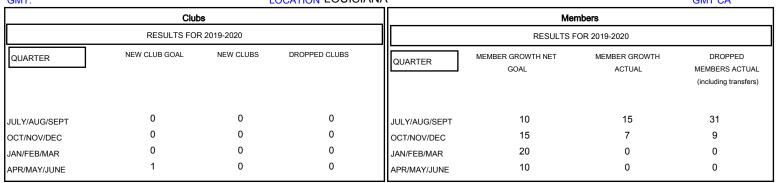

## MONTHLY MEMBERSHIP PROGRESS REPORT

District 8 I

GMT: LOCATION LOUISIANA GMT CA







| DROPPED CLUBS: 0  DROPPED MEMBERS |         | 11 CLUBS OF 27 ADDED 1 OR MORE NEW MEMBERS | GENDER DISTRIBUTION           MALE         449 (72.89%)           FEMALE         167 (27.11%) |    |
|-----------------------------------|---------|--------------------------------------------|-----------------------------------------------------------------------------------------------|----|
| DECEASED                          | 6       | CLICK HERE FOR CUMULATIVE  MEMBERSHIP DATA | TOTAL FAMILY UNIT MEMBERS                                                                     | 43 |
| CLUB CANCELLED OTHER              | 0<br>34 |                                            | FAMILY MEMBERS PAYING HALF DUES                                                               |    |
| TOTAL