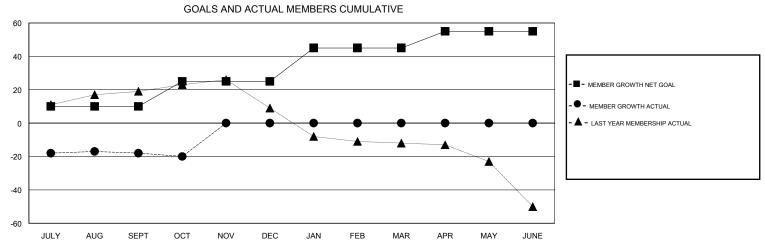

## MONTHLY MEMBERSHIP PROGRESS REPORT

District 8 I

GMT: LOCATION LOUISIANA GMT CA







| DROPPED CLUBS: 0  DROPPED MEMBERS |         | 11 CLUBS OF 27 ADDED 1 OR MORE NEW MEMBERS | GENDER DISTRIBUTION           MALE         449 (72.89%)           FEMALE         167 (27.11%) |    |
|-----------------------------------|---------|--------------------------------------------|-----------------------------------------------------------------------------------------------|----|
| DECEASED                          | 6       | CLICK HERE FOR CUMULATIVE  MEMBERSHIP DATA | TOTAL FAMILY UNIT MEMBERS                                                                     | 43 |
| CLUB CANCELLED OTHER              | 0<br>34 |                                            | FAMILY MEMBERS PAYING HALF DUES                                                               |    |
| TOTAL